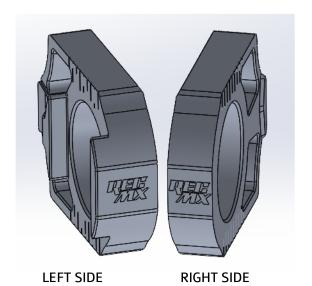

## **BILLET AXLE BLOCKS**

2014-2024 YZ250F / 2014-2024 YZ450F / 2024 YZ450FX / 2024 WR450F RECAB**02-BL** (BLUE) RECAB**02-BK** (BLACK) RECAB**02-RD** (RED)

## INSTALLATION INSTRUCTIONS

The REC MX axle blocks are designed to be an OEM replacement. Simply replace the OEM axle blocks with the REC MX parts in the same configuration. Please refer to your owner's manual for proper torque specs. The REC MX axle blocks are designed to be reversable and can be installed with the logo facing forwards or backwards. Adjust your chain tension per your owner's manual specifications.